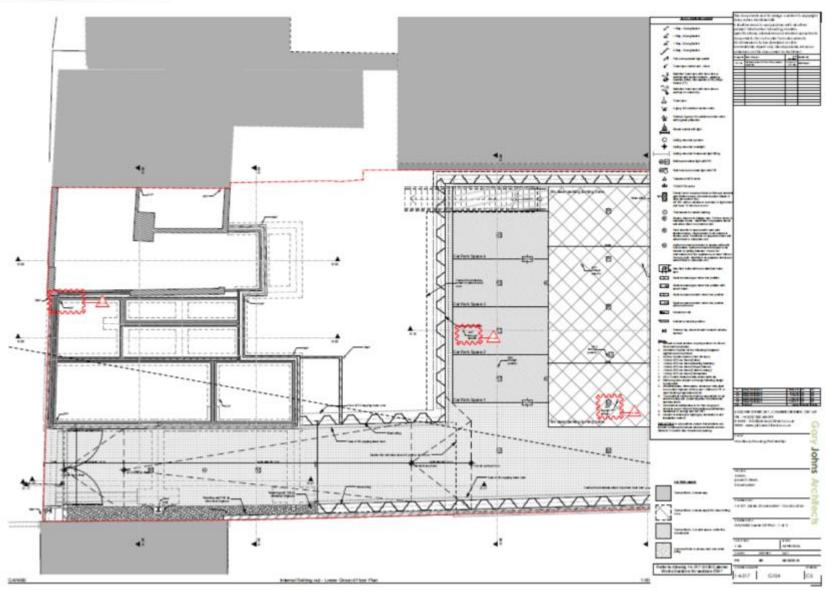

| _         |
| PROJ | RCT .      |                                              | 7         |
| Joke | es, Ipswic | h Street, Stowmarket                         | 2         |
|      |            |                                              |           |
| DRAW | WNS TILE   |                                              |           |
| Ste  | Location   | Plan                                         | 7         |

| 1:1250      |         | PLANNING   |     |
|-------------|---------|------------|-----|
| PANA        | CHECKED | DATE       |     |
| SR          | GJ      | 18/06/2014 |     |
| SRAWING NUM | 48      | REVE       | ION |
| 14-217      | 001     |            |     |



# **Block Plan/Site Layout**





**Constraints map** 





#### **Ground Floor Plan 1 of 2**





# **Ground Floor Plan 2 of 2**





# **Site Location Plan**

Slide 8



25 car parking spaces. Extract from approved drawing 14-217-026-C from application 0683/15. 24 car parking spaces & 1 motorcycle space. Extract from proposed drawing 14-217-G105-C5 from application 1764/17.



# **Final Summary**

- Updates since writing the report
- Conclusions and Key Material Points
- Any further details around Recommendation, Conditions and Obligations.

Recommendation from Officers is for *Approval* as detailed within report.