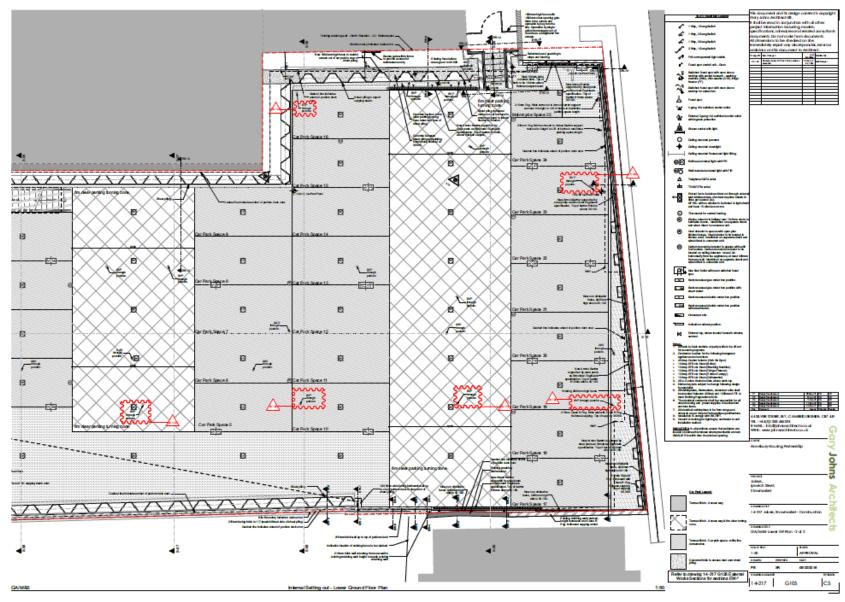

CT .      |                                              | 7         |
| Joke | es, Ipswic | h Street, Stowmarket                         | 2         |
|      |            |                                              |           |
| DRAW | WNS TILE   |                                              |           |
| Ste  | Location   | Plan                                         | 7         |

| 1:1250      |         | PLANNING   |     |
|-------------|---------|------------|-----|
| PANA        | CHECKED | DATE       |     |
| SR          | GJ      | 18/06/2014 |     |
| SRAWING NUM | 48      | REVE       | ION |
| 14-217      | 001     |            |     |



# **Block Plan/Site Layout**





**Constraints map** 





#### **Ground Floor Plan 1 of 2**





# **Ground Floor Plan 2 of 2**





# **Site Location Plan**

Slide 8



25 car parking spaces. Extract from approved drawing 14-217-026-C from application 0683/15. 24 car parking spaces & 1 motorcycle space. Extract from proposed drawing 14-217-G105-C5 from application 1764/17.



# **Final Summary**

- Updates since writing the report
- Conclusions and Key Material Points
- Any further details around Recommendation, Conditions and Obligations.

Recommendation from Officers is for *Approval* as detailed within report.