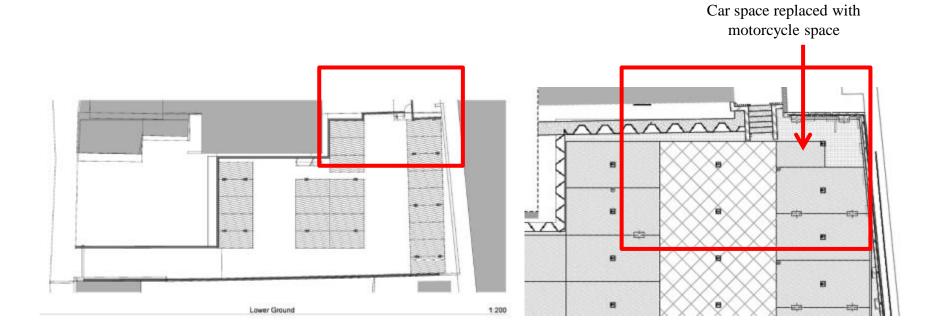

# **Site Location Plan**

Slide 8

25 car parking spaces. Extract from approved drawing 14-217-026-C from application 0683/15. 24 car parking spaces & 1 motorcycle space. Extract from proposed drawing 14-217-G105-C5 from application 1764/17.