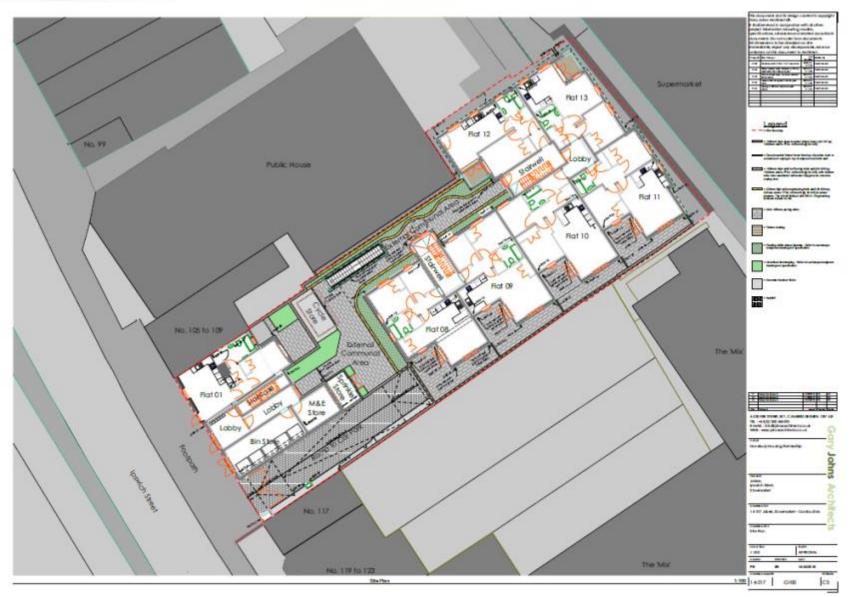

|
|      |            |                                              | _         |
| PROJ | RCT .      |                                              | 7         |
| Joke | es, Ipswic | h Street, Stowmarket                         | 2         |
|      |            |                                              |           |
| DRAW | WNS TILE   |                                              |           |
| Ste  | Location   | Plan                                         | 7         |

| 1:1250      |         | PLANNING   |     |
|-------------|---------|------------|-----|
| PANA        | CHECKED | DATE       |     |
| SR          | GJ      | 18/06/2014 |     |
| SRAWING NUM | 48      | REVE       | ION |
| 14-217      | 001     |            |     |



# **Block Plan/Site Layout**





**Constraints map** 





#### **Ground Floor Plan 1 of 2**





# **Ground Floor Plan 2 of 2**





# **Site Location Plan**

Slide 8



25 car parking spaces. Extract from approved drawing 14-217-026-C from application 0683/15. 24 car parking spaces & 1 motorcycle space. Extract from proposed drawing 14-217-G105-C5 from application 1764/17.



# **Final Summary**

- Updates since writing the report
- Conclusions and Key Material Points
- Any further details around Recommendation, Conditions and Obligations.

Recommendation from Officers is for *Approval* as detailed within report.