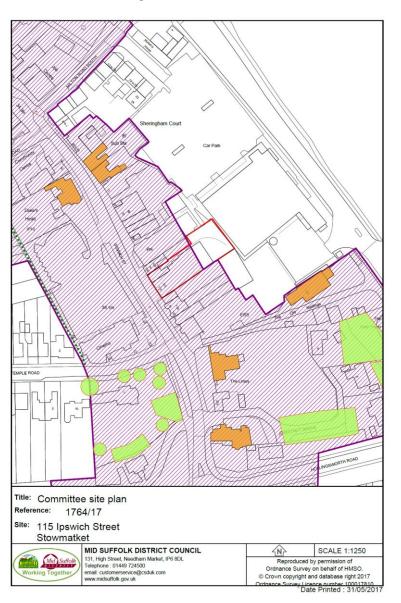

|                                              | _         |
| PROJ | RCT .      |                                              | 7         |
| Joke | es, Ipswic | h Street, Stowmarket                         | 2         |
|      |            |                                              |           |
| DRAW | WNS TILE   |                                              |           |
| Ste  | Location   | Plan                                         | 7         |

| 1:1250      |         | PLANNING   |     |
|-------------|---------|------------|-----|
| PANA        | CHECKED | DATE       |     |
| SR          | GJ      | 18/06/2014 |     |
| SRAWING NUM | 48      | REVE       | ION |
| 14-217      | 001     |            |     |



# **Block Plan/Site Layout**





**Constraints map** 





#### **Ground Floor Plan 1 of 2**





# **Ground Floor Plan 2 of 2**





# **Site Location Plan**

Slide 8



25 car parking spaces. Extract from approved drawing 14-217-026-C from application 0683/15. 24 car parking spaces & 1 motorcycle space. Extract from proposed drawing 14-217-G105-C5 from application 1764/17.



# **Final Summary**

- Updates since writing the report
- Conclusions and Key Material Points
- Any further details around Recommendation, Conditions and Obligations.

Recommendation from Officers is for *Approval* as detailed within report.